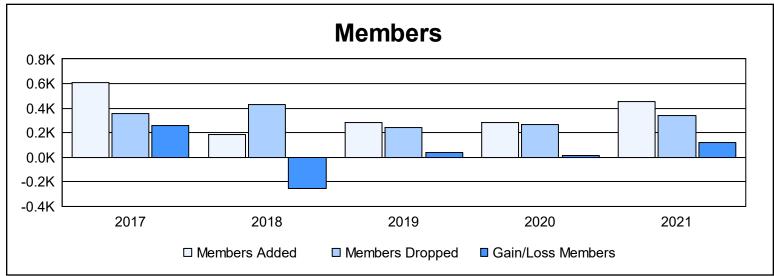

District H 3 As of June 2021 Cumulative

| Year      | New<br>Clubs | Dropped<br>Clubs | Gain/<br>Loss<br>Clubs | New<br>Members | Charter<br>Members | Reinstate<br>Members | Transfer<br>Members | Total<br>Member<br>Added | Total<br>Members<br>Dropped | Gain/<br>Loss<br>Members |
|-----------|--------------|------------------|------------------------|----------------|--------------------|----------------------|---------------------|--------------------------|-----------------------------|--------------------------|
| 2016-2017 | 8            | 3                | 5                      | 425            | 176                | 7                    | 4                   | 612                      | 355                         | 257                      |
| 2017-2018 | 0            | 6                | -6                     | 150            | 7                  | 12                   | 13                  | 182                      | 433                         | -251                     |
| 2018-2019 | 5            | 1                | 4                      | 113            | 138                | 13                   | 15                  | 279                      | 240                         | 39                       |
| 2019-2020 | 4            | 4                | 0                      | 152            | 92                 | 25                   | 14                  | 283                      | 269                         | 14                       |
| 2020-2021 | 9            | 3                | 6                      | 182            | 240                | 28                   | 6                   | 456                      | 340                         | 116                      |
| Average   | 5            | 3                | 2                      | 204            | 131                | 17                   | 10                  | 362                      | 327                         | 35                       |