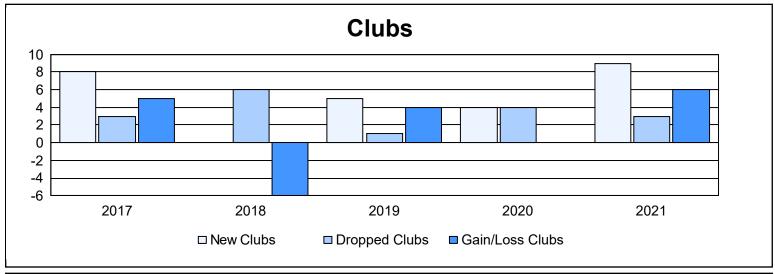

District H 3 As of June 2021 Cumulative

| Year      | New<br>Clubs | Dropped<br>Clubs | Gain/<br>Loss<br>Clubs | New<br>Members | Charter<br>Members | Reinstate<br>Members | Transfer<br>Members | Total<br>Member<br>Added | Total<br>Members<br>Dropped | Gain/<br>Loss<br>Members |
|-----------|--------------|------------------|------------------------|----------------|--------------------|----------------------|---------------------|--------------------------|-----------------------------|--------------------------|
| 2016-2017 | 8            | 3                | 5                      | 425            | 176                | 7                    | 4                   | 612                      | 355                         | 257                      |
| 2017-2018 | 0            | 6                | -6                     | 150            | 7                  | 12                   | 13                  | 182                      | 433                         | -251                     |
| 2018-2019 | 5            | 1                | 4                      | 113            | 138                | 13                   | 15                  | 279                      | 240                         | 39                       |
| 2019-2020 | 4            | 4                | 0                      | 152            | 92                 | 25                   | 14                  | 283                      | 269                         | 14                       |
| 2020-2021 | 9            | 3                | 6                      | 182            | 240                | 28                   | 6                   | 456                      | 340                         | 116                      |
| Average   | 5            | 3                | 2                      | 204            | 131                | 17                   | 10                  | 362                      | 327                         | 35                       |